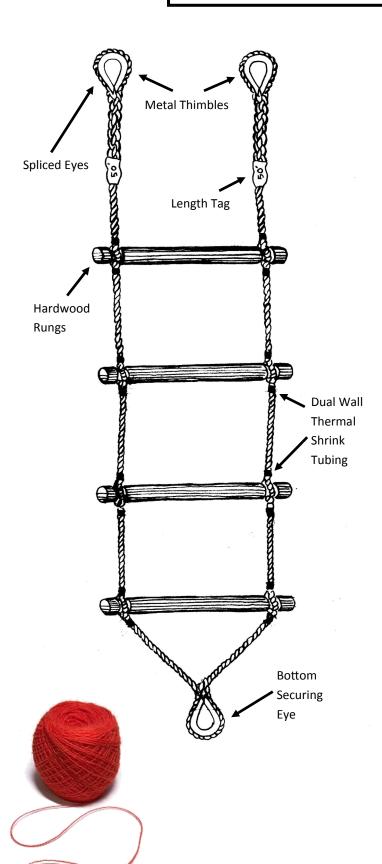

## **MCM Synthetic Rope Ladders**

- Light and easily storable ladders
- Constructed from a variety of 3 strand ropes
- ◆ 14" x 1 3/4" Hardwood rungs
- 15" spacing between rungs
- Hard eyes spliced at top of rope, and one at the hottom
- Optional hardware, such as snap hooks available
- Custom lengths, and rungs available
- Meets or exceeds M.T.O & S.O.L.A.S Specifications