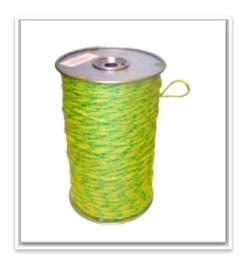

## MCM HYDRO TWINE #8

## **Applications:**

- ♦ Duct Installation
- Several utilities where floating disposable lines are required
- For general purpose use
- BC Hydro Twine

## **Construction:**

- ♦ 100% Monofilament Polypropylene
- 8 Strand Braided
- 7 Yellow strands, 1 Green strand
- Each strand contains 10 filaments
- ♦ 500 meter ( 1640 ft. ) on metal reel

## **Features:**

- Non rotating
- ♦ Floats (S.G = 0.91)
- ◆ Economical
- Resists rot and mildew
- Resists most chemicals
- Meets BC Hydro Specification 106-0420R2

| Product | Size   | Size | Tensile* | Tensile* |
|---------|--------|------|----------|----------|
| Code    | Inches | mm   | Lbs      | K.N      |
| 09008h  | 1/8"   | 3.2  | 247      | 1.1      |